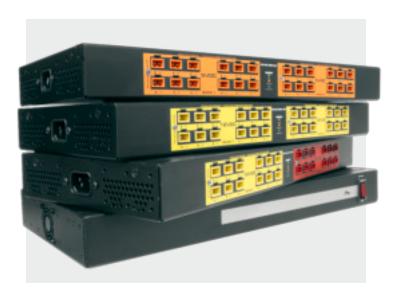

## HIGHEST AVAILABLE **POWER**

Design on reliability with the universal DC power solution equipped with the highest available power in the market complete with superior current capacity and an industry-leading quantity of outputs!

- · Industry-leading number of outputs with power distributed to as many as 24 devices
- Reliable multi-level protection on both AC input and DC outputs to ensure maximum uptime
  - MOV surge and overload protection on the AC input
  - Individual redundancy built in with auto-resetting PTC fused overload protection on each individual output
- Greater mounting flexibility with multi-mount design that fits in 1 rackspace or can mount at the back or side of the rack simply by rotating mounting brackets
- LED indicator lights alerting maximum capacity on each voltage bank
- Leads trimmed to suitable length leaves less cable to manage, enhancing aesthetics and increasing airflow