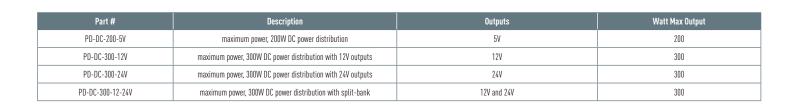

- · Industry-leading number of outputs with power distributed to as many as 24 devices
- Reliable multi-level protection on both AC input and DC outputs to ensure maximum uptime
  - MOV surge and overload protection on the AC input
  - Individual redundancy built in with auto-resetting PTC fused overload protection on each individual output
- Greater mounting flexibility with multi-mount design that fits in 1 rackspace or can mount at the back or side of the rack simply by rotating mounting brackets
- LED indicator lights alerting maximum capacity on each voltage bank
- Leads trimmed to suitable length leaves less cable to manage, enhancing aesthetics and increasing airflow