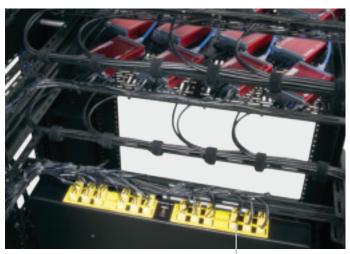

- · Industry-leading number of outputs with power distributed to as many as 24 devices
- Reliable multi-level protection on both AC input and DC outputs to ensure maximum uptime
  - MOV surge and overload protection on the AC input
  - Individual redundancy built in with auto-resetting PTC fused overload protection on each individual output
- Greater mounting flexibility with multi-mount design that fits in 1 rackspace or can mount at the back or side of the rack simply by rotating mounting brackets
- LED indicator lights alerting maximum capacity on each voltage bank
- Leads trimmed to suitable length leaves less cable to manage, enhancing aesthetics and increasing airflow