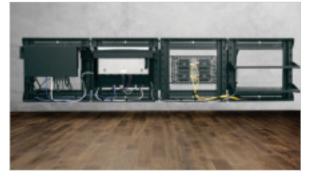

## THE ADA COMPLIANT CREDENZA

This pre-configured, low-profile 10" C3 Series Credenza features the series' hallmark welded steel frame designed specifically to house and protect technology in an ADA compliant low-profile design. It also features a fully designed wood kit with modern and classic finishes so no further customization is necessary.

- Pre-configured to include frame, wood kit, magnetic push latch-- choose from our 11 color options in HPL or thermolaminate finishes
- Tech Kits include thermostatically controlled fan, 7 outlet power strip (15A) and your choice of static or slide out 4RU rack for vertical mounting
- Sleek, updated Moderno style design