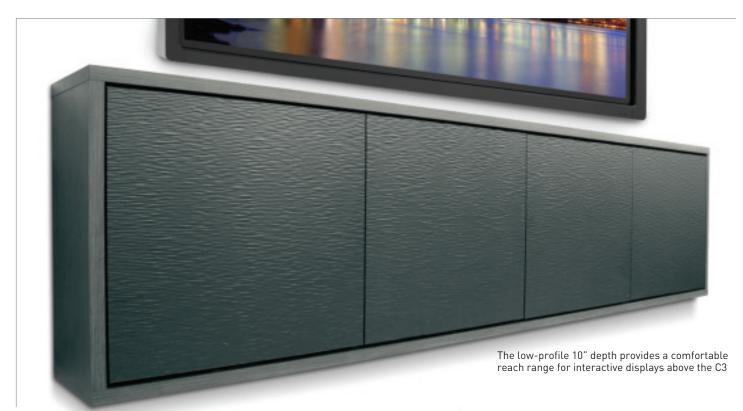

## THE ADA COMPLIANT CREDENZA

This pre-configured, low-profile 10" C3 Series Credenza features the series' hallmark welded steel frame designed specifically to house and protect technology in an ADA compliant low-profile design. It also features a fully designed wood kit with modern and classic finishes so no further customization is necessary.

- Pre-configured to include frame, wood kit, magnetic push latch-- choose from our 11 color options in HPL or thermolaminate finishes
- Tech Kits include thermostatically controlled fan, 7 outlet power strip (15A) and your choice of static or slide out 4RU rack for vertical mounting
- Sleek, updated Moderno style design