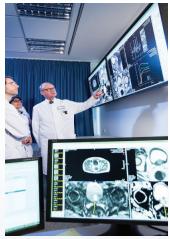

### Clinical Review

Cardiology **Pathology Surgical review** Radiology

#### **NEC MultiSync® MD Series**

Medical-grade -UL60601-1 FDA 510(k) cleared. DICOM GSDF-calibrated Desktop - 21" 2MP to 32" 8MP Large Format - 55" 4K UHD(8MP)