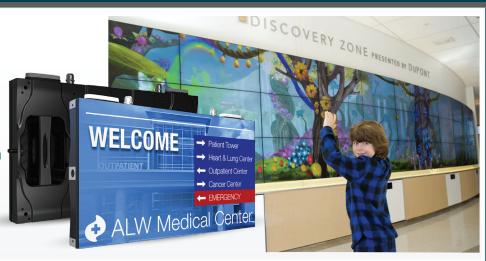

## Digital signage for Healthcare

NEC provides full video wall and digital signage solutions everything from design and installation to just the displays

**Organization Branding Donor recognition Patient tracking** Wayfinding

#### **NEC LCD and direct view LED displays**

Designed and warranted for 24 x 7 usage Fine pitch LED - .93mm LCD video walls 3.5mm bezel Option slots for PC or Raspberry PI Content management software Design and installation services