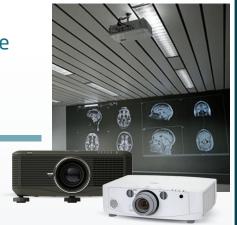

#### **NEC Projectors**

Maintenance free Laser based DICOM sim mode High brightness High resolution Wireless input